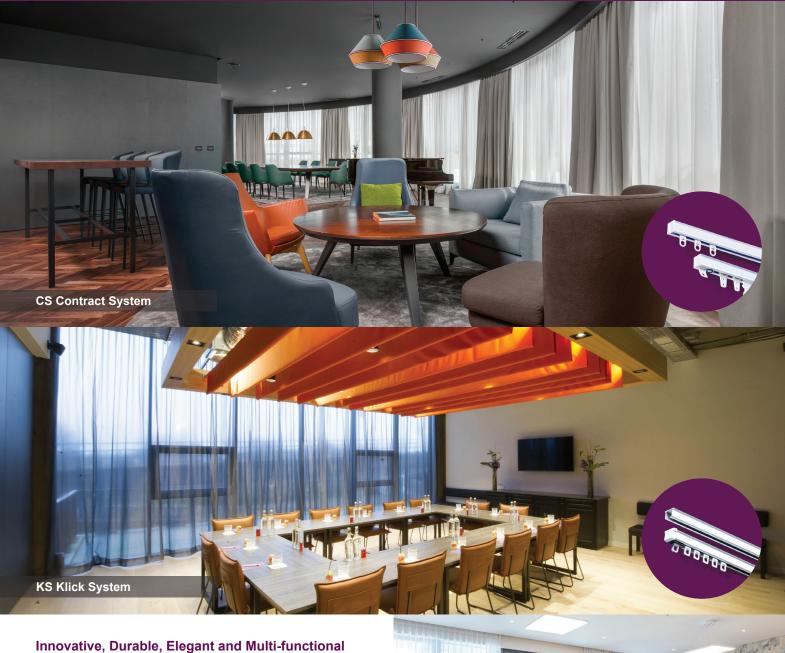

### Contract System

Heavy duty hand drawn system for medium and heavy draperies.