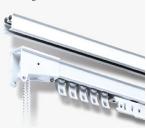

#### CCS Corded Contract System

Heavy duty cord traverse system, with separate internal cord channels; preventing cord sag and eliminating cord tangle.