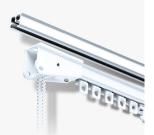

#### CKS Corded Klick System

Highly efficient cord traversing system with separate internal cord channels; preventing cord sag and eliminating cord tangle.