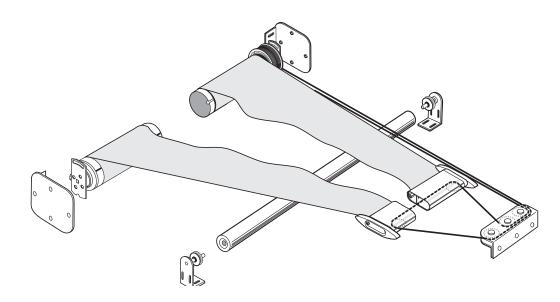

## The tried and tested solution for triangular glazing. Flat or curved.

Modern glazing design is anything but square. The TESS 101 covers corners and right-angled triangles and can even follow curves with the use of relieving rollers. Unlimited colour finishes and a wide range of fabrics make it suitable for any project. Our single barrel mechanism keeps the fabric constantly under tension and produces a smooth, quiet travel.

- Single barrel tension system
- Any angle, any direction
- 90° triangles and corners
- Angles and curves
- Reliable and robust

**Guthrie Douglas** 

Guthrie Douglas Shading Tension Systems are distributed in Australia and New Zealand by Horiso®

## KEYFACTS

| Typical use          | Triangular or domed glazing |
|----------------------|-----------------------------|
| Shape                | Right-angled triangle       |
| Running direction    | Any                         |
| Guides               | None                        |
| Width                | 870 mm - 4000 mm            |
| Draw                 | ≤5000 mm                    |
| Fabric area          | ≤9 m <sup>2</sup>           |
| Brackets             | Aluminium                   |
| Relieving rollers    | Aluminium                   |
| Finish               | RAL Powder coat             |
| Installation options | Top, back                   |