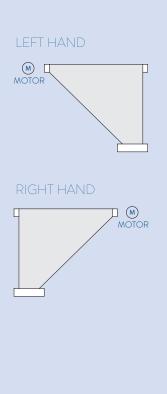

#### MOTOR POSITION

## BACK FIX

## KEYFACTS

| Typical use          | Triangular or domed glazing |
|----------------------|-----------------------------|
| Shape                | Right-angled triangle       |
| Running direction    | Any                         |
| Guides               | None                        |
| Width                | 870 mm - 4000 mm            |
| Draw                 | ≤5000 mm                    |
| Fabric area          | ≤9 m <sup>2</sup>           |
| Brackets             | Aluminium                   |
| Relieving rollers    | Aluminium                   |
| Finish               | RAL Powder coat             |
| Installation options | Top, back                   |