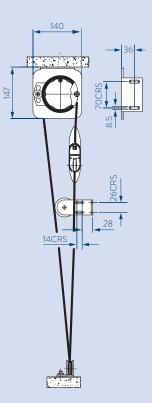

### 

307 MIN

#### SYSTEM WIDTH (SW) 147 649 140 OUTSIDE DIMENSION INCLUDING BRACKET TO SUIT INSTALLATION 26CRS SYSTEM DRAW (SD) **M**-28 RELIEVING ROLLER HEMBAR WIDTH (HW) 2 $\mathbb{P}^{0}$ 15 112 170