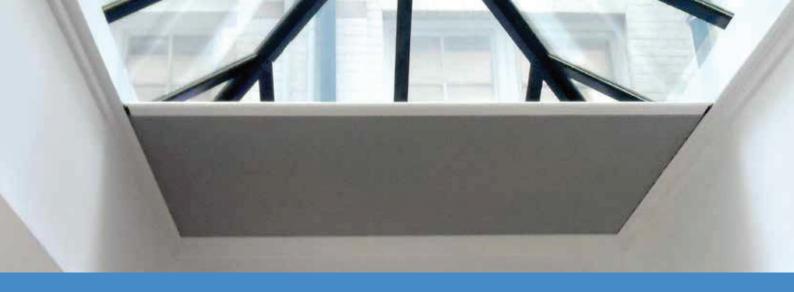

## TESS660DATASHEET

SIDELOCK TENSION SYSTEM

Designed to eliminate light gaps. Any angle, any direction, anywhere.

The only tensioned zip screen that will not let you down. The TESS 660 is engineered to deliver total reliability, discretely. Our SideLock mechanism stops the fabric blowing out of its guides. Our single barrel drive mechanism keeps the fabric constantly under tension and produces a smooth, ultra-quiet travel with no risk of hem bar jamming. Blackout capability for the right environment at any time of day. Suitable for internal or external use, with unlimited colour finishes and a wide range of fabrics making it suitable for any project.

## **KEYFACTS**

| Typical use          | Skylights, blackout        |
|----------------------|----------------------------|
| Shape                | Rectangular                |
| Running direction    | Any                        |
| Guides               | Aluminium profile          |
| Width                | 650 mm - 3000 mm           |
| Draw                 | ≤3000 mm / <b>≤4500 mm</b> |
| Fabric area          | ≤9 m² / <b>≤13 m²</b>      |
| Brackets             | Aluminium                  |
| Finish               | RAL Powder coat            |
| Installation options | Face, reveal               |