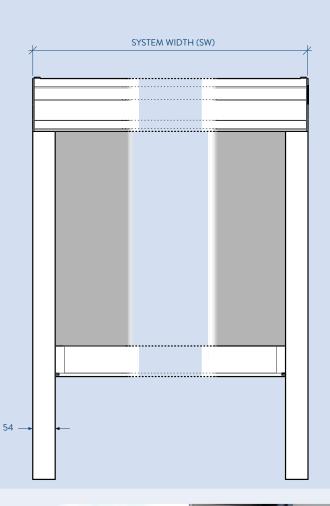

## **KEYFACTS**

| Typical use          | Skylights, blackout        |
|----------------------|----------------------------|
| Shape                | Rectangular                |
| Running direction    | Any                        |
| Guides               | Aluminium profile          |
| Width                | 650 mm - 3000 mm           |
| Draw                 | ≤3000 mm / <b>≤4500 mm</b> |
| Fabric area          | ≤9 m² / <b>≤13 m²</b>      |
| Brackets             | Aluminium                  |
| Finish               | RAL Powder coat            |
| Installation options | Face, reveal               |

## TECHNICALINFO

| Fabric tension     | >100 N                                  |
|--------------------|-----------------------------------------|
| 1 45110 101151011  |                                         |
| Weight exc. Fabric | ~8 kg + 4 kg/m width<br>+ 1.6 kg/m draw |
| Fixing load        | ≤5 kg per fixing point                  |
| Operating temp.    | 0 to 55 °C                              |
| Motor              | 9 Nm, 12 rpm                            |
| Electrical         | 230 V, 50 Hz, 120 W, 0.55A              |
|                    | 120 V, 60 Hz, 130 W, 0.98A              |
| Max run time       | 4 min                                   |
| Fabric speed       | ~3 m/min                                |
| Controls           | Radio, Wired                            |