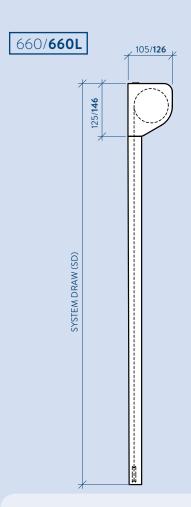

## **KEYFACTS**

| Typical use          | Skylights, blackout        |
|----------------------|----------------------------|
| Shape                | Rectangular                |
| Running direction    | Any                        |
| Guides               | Aluminium profile          |
| Width                | 650 mm - 3000 mm           |
| Draw                 | ≤3000 mm / <b>≤4500 mm</b> |
| Fabric area          | ≤9 m² / <b>≤13 m²</b>      |
| Brackets             | Aluminium                  |
| Finish               | RAL Powder coat            |
| Installation options | Face, reveal               |

## TECHNICALINFO

| Fabric tension     | >100 N                                  |
|--------------------|-----------------------------------------|
| 1 45110 101151011  |                                         |
| Weight exc. Fabric | ~8 kg + 4 kg/m width<br>+ 1.6 kg/m draw |
| Fixing load        | ≤5 kg per fixing point                  |
| Operating temp.    | 0 to 55 °C                              |
| Motor              | 9 Nm, 12 rpm                            |
| Electrical         | 230 V, 50 Hz, 120 W, 0.55A              |
|                    | 120 V, 60 Hz, 130 W, 0.98A              |
| Max run time       | 4 min                                   |
| Fabric speed       | ~3 m/min                                |
| Controls           | Radio, Wired                            |