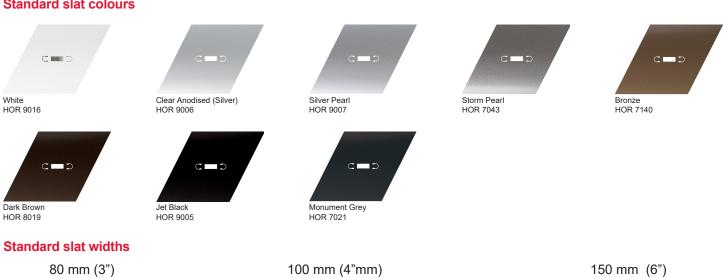

#### Standard slat colours

## Colours

8 standard colours. Custom colours available on request