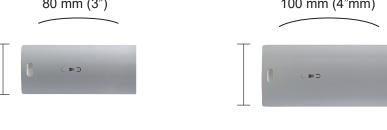

**Aluminium Slats**

Crowned aluminium slats are made from a highly elastic alloy, making them flexible, scratch-proof and shock-proof.

The double omega punching, (standard on external and double skin facade installations) combined with ladder braids, ensure smooth closing of the slats. They also retain slat alignment and stability in most weather conditions and minimise excessive movement. No additional plastic components are necessary to stabilise the slats.

# Pre-treatment

AA 5050 marine grade with chromate conversion undercoat

## Standard finish

High UV resistant (RUV3) PE (polyester) coil coating

# Optional finish

Perforated finish and other custom finishes available on request

## Colours

8 standard colours. Custom colours available on request

#### Standard slat colours







#### Standard perforated slat widths