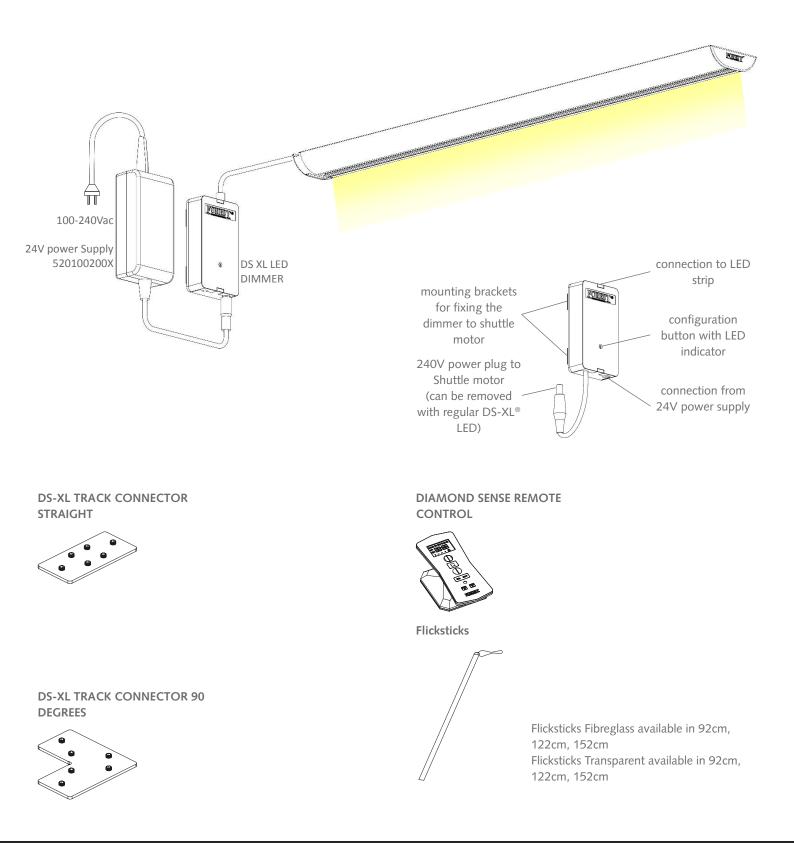

## DS XL LED<sup>®</sup> DESIGN XL LED SYSTEM Specification Sheet

## PRODUCT INFORMATION

- Aluminium Extrusion
- Weight: 580 grams per meter
- Dimensions: 61 mm x 20 mm
- Supplied with one dimmable led strip.
- LED colour temprature: warm white 3000
- Power: 15 watt/m
- Colours available: White, Anthracite
- Track finish: chromated powder coating with a factory applied patented dry lubricant
- Warranty: 10 years (Excluding LED)



## **MOUNTING BRACKETS**

Klick Ceiling Bracket



Ceiling Swivel Bracket





HARD

Distributed by horiso

10 mm

Easywave



Standard

Forest by horiso® +61 2 8755 4500 forest@horiso.com.au



## ACCESSORIES





Forest by horiso® +61 2 8755 4500 forest@horiso.com.au