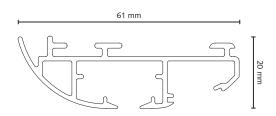

## PRODUCT INFORMATION

- Aluminium Extrusion
- Weight: 580 grams per meter
- Dimensions: 61 mm x 20 mm
- Supplied with one dimmable led strip.
- LED colour temprature: warm white 3000
- Power: 15 watt/m
- Colours available: White, Anthracite
- Track finish: chromated powder coating with a factory applied patented dry lubricant
- Warranty: 10 years (Excluding LED)