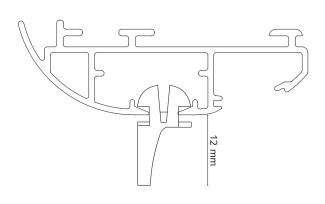

## PRODUCT INFORMATION

- Aluminium Extrusion
- Weight: 580 grams per meter
- Dimensions: 61 mm x 20 mm
- Supplied with one dimmable led strip.
- LED colour temprature: warm white 3000
- Power: 15 watt/m
- Colours available: White, Anthracite
- Track finish: chromated powder coating with a factory applied patented dry lubricant
- Warranty: 10 years (Excluding LED)