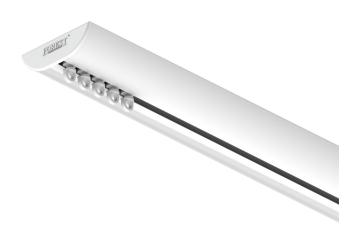

## DS XL LED<sup>®</sup> DESIGN XL LED SYSTEM Specification Sheet

## PRODUCT INFORMATION

- Aluminium Extrusion
- Weight: 580 grams per meter
- Dimensions: 61 mm x 20 mm
- Supplied with one dimmable led strip.
- LED colour temprature: warm white 3000
- Power: 15 watt/m
- Colours available: White, Anthracite
- Track finish: chromated powder coating with a factory applied patented dry lubricant
- Warranty: 10 years (Excluding LED)