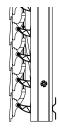

## Horiso Timber Rack Arm - RA153W

The 153W is a non retractable louver blind made of timber, Western Red Cedar is the type of wood which is most commonly used. With a width of 153 mm it is suited for internal and external installation to horizontal, vertical, sloping or unusual shaped windows.