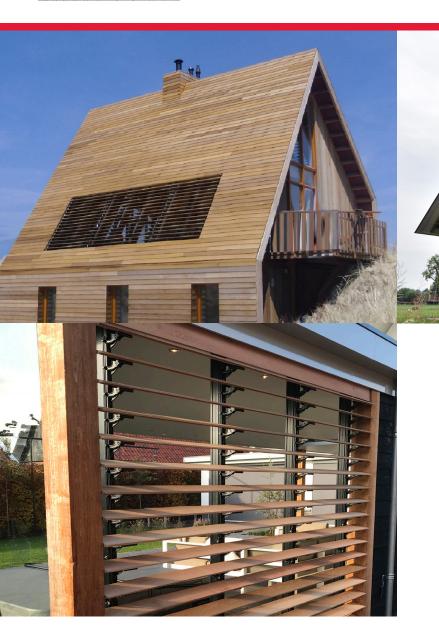

## Horiso Timber Rack Arm - RA153W

The 153W is a non retractable louver blind made of timber, Western Red Cedar is the type of wood which is most commonly used. With a width of 153 mm it is suited for internal and external installation to horizontal, vertical, sloping or unusual shaped windows.