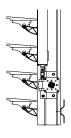

## Horiso Timber Rack Arm - RA153W

The 153W is a non retractable louver blind made of timber, Western Red Cedar is the type of wood which is most commonly used. With a width of 153 mm it is suited for internal and external installation to horizontal, vertical, sloping or unusual shaped windows.