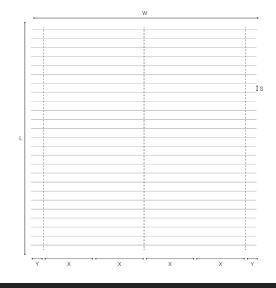

## **Timber Rack Arms** 153W

|                                              | internai | External |
|----------------------------------------------|----------|----------|
| Size of louvre:                              | 153mm    | 153mm    |
| Thickness of louvre:                         | 19mm     | 19mm     |
| Louvres moveable:                            | 0° - 90° | 0° - 90° |
| Max Width (W):                               | 360cm    | 360cm    |
| Max Drop / Length (L)*:                      | 600cm    | 600cm    |
| Maximum area:                                | 20m²     | 18m²     |
| Louvre - Louvre distance (Step / Pitch) (S): | 140mm    | 140mm    |
| Maximum Rack arm distance (X):               | 130cm    | 120cm    |
| Maximum Side overhang (Y)                    | 30cm     | 30cm     |
|                                              |          |          |

<sup>\* =</sup> number of rack arms placed beneath each other is unlimited

## Horiso Timber Rack Arm - RA153W

The 153W is a non retractable louver blind made of timber, Western Red Cedar is the type of wood which is most commonly used. With a width of 153 mm it is suited for internal and external installation to horizontal, vertical, sloping or unusual shaped windows.