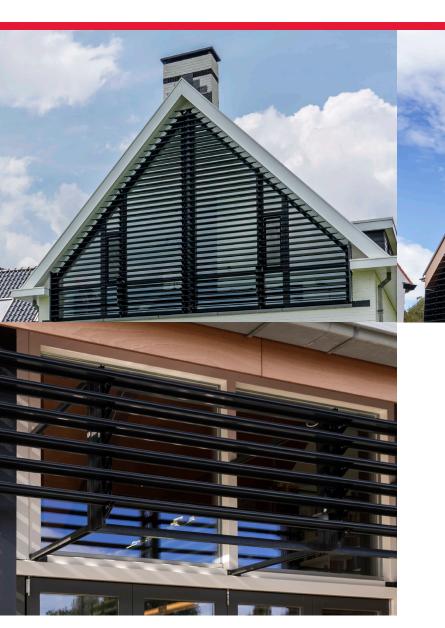

## Horiso Aluminium Rack Arm - RA155

The 155E louvre system is a non-retractable slatted blind made from high-grade extruded aluminium. With a width of 155 mm it is suited for internal and external installations to horizontal, vertical, sloping, or unusual shaped windows. The 155E louvre system can be fixed, crank oprated or motorised.