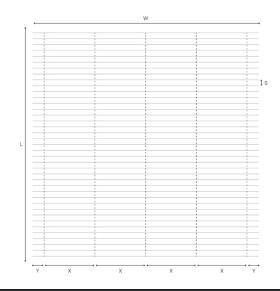

## **Aluminium Rack Arms**

155E

L. 3

|                                              | Internal | External |
|----------------------------------------------|----------|----------|
| Size of louvre:                              | 155mm    | 155mm    |
| Thickness of louvre:                         | 1.8mm    | 1.8mm    |
| Louvres moveable:                            | 0° - 90° | 0° - 90° |
| Max Width (W):                               | 600cm    | 600cm    |
| Max Drop / Length (L)*:                      | 600cm    | 600cm    |
| Maximum area:                                | 18m²     | 16m²     |
| Louvre - Louvre distance (Step / Pitch) (S): | 140mm    | 140mm    |
| Maximum Rack arm distance (X):               | 200cm    | 180cm    |
| Maximum Side overhang (Y)                    | 50cm     | 40cm     |
|                                              |          |          |

<sup>\* =</sup> number of rack arms placed beneath each other is unlimited