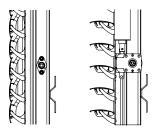

| 600cm    | 600cm    |
| Maximum area:                                | 20m²     | 18m²     |
| Louvre - Louvre distance (Step / Pitch) (S): | 90mm     | 90mm     |
| Maximum Rack arm distance (X):               | 140cm    | 130cm    |
| Maximum Side overhang (Y)                    | 40cm     | 30cm     |
|                                              |          |          |

\* = number of rack arms placed beneath each other is unlimited

## Horiso Aluminium Rack Arm - RA75

The 75E louvre system is a non-retractable slatted blind made from high-grade extruded aluminium. With a width of 75 mm it is suited for internal and external installations to horizontal, vertical, sloping, or unusual shaped windows. The 75E louvre system can be fixed, crank oprated or motorised.





T: +61 2 8755 4500 E: info@horiso.com.au horiso.com.au