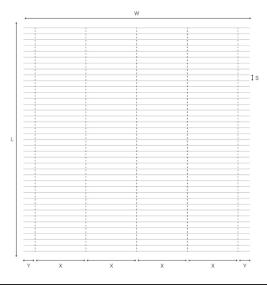

## horiso

|                                              | Internal | External |
|----------------------------------------------|----------|----------|
| Size of louvre:                              | 75mm     | 75mm     |
| Thickness of louvre:                         | 1.5mm    | 1.5mm    |
| Louvres moveable:                            | 0° - 90° | 0° - 90° |
| Max Width (W):                               | 600cm    | 600cm    |
| Max Drop / Length (L)*:                      | 600cm    | 600cm    |
| Maximum area:                                | 20m²     | 18m²     |
| Louvre - Louvre distance (Step / Pitch) (S): | 90mm     | 90mm     |
| Maximum Rack arm distance (X):               | 140cm    | 130cm    |
| Maximum Side overhang (Y)                    | 40cm     | 30cm     |
|                                              |          |          |

\* = number of rack arms placed beneath each other is unlimited