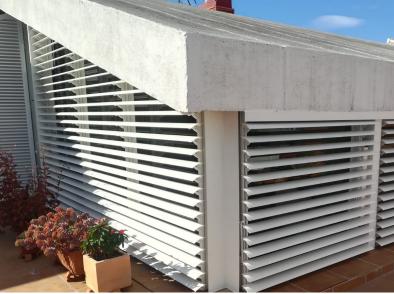

## Horiso Aluminium Rack Arm - RA75

The 75E louvre system is a non-retractable slatted blind made from high-grade extruded aluminium. With a width of 75 mm it is suited for internal and external installations to horizontal, vertical, sloping, or unusual shaped windows. The 75E louvre system can be fixed, crank oprated or motorised.