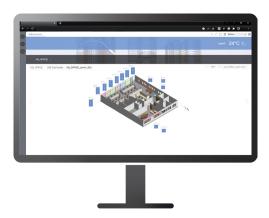

## Graphic User Interface

The GUI displays a map of the installed system using a floorplan. It allows local control for homeowners to the shading system from anywhere at any time. It is designed to integrate with any smart device that has an internet connection and provides customised access with real-time updates.

Each zone can be mapped and controlled through the system via automation or override controls.

T: +61 2 8755 4500 E: info@horiso.com.au horiso.com.au