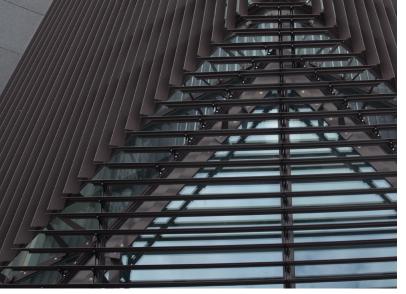

### Horiso Aluminium Rack Arm - RA96

The 96E louvre system is a non-retractable slatted blind made from high-grade extruded aluminium. With a width of 96mm it is suited for internal and external installations to horizontal, vertical, sloping, or unusual shaped windows. The 96E louvre system can be fixed, crank oprated or motorised.