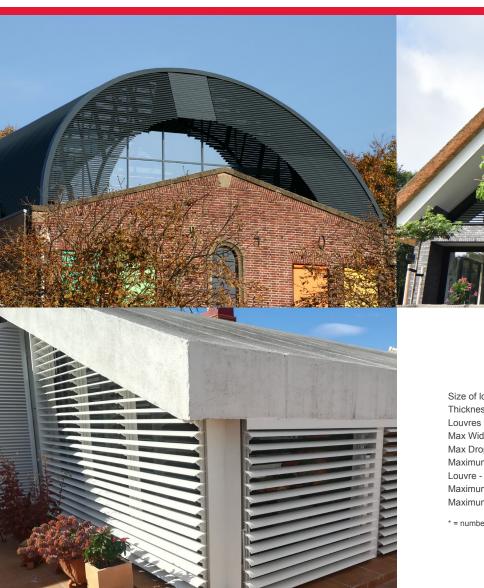

### Horiso Aluminium Rack Arm - RA75

The 75E louvre system is a non-retractable slatted blind made from high-grade extruded aluminium. With a width of 75 mm it is suited for internal and external installations to horizontal, vertical, sloping, or unusual shaped windows. The 75E louvre system can be fixed, crank oprated or motorised.

#### Horiso Aluminium Rack Arm - RA88

The 88E louvre system is a non-retractable slatted blind made from high-grade extruded aluminium. With a width of 88 mm it is suited for internal and external installations to horizontal, vertical, sloping, or unusual shaped windows. The 88E louvre system can be fixed, crank oprated or motorised.

### Horiso Aluminium Rack Arm - RA96

The 96E louvre system is a non-retractable slatted blind made from high-grade extruded aluminium. With a width of 96mm it is suited for internal and external installations to horizontal, vertical, sloping, or unusual shaped windows. The 96E louvre system can be fixed, crank oprated or motorised.

### Horiso Aluminium Rack Arm - RA145

The 145E louvre system is a non-retractable slatted blind made from high-grade extruded aluminium. With a width of 145 mm it is suited for internal and external installations to horizontal, vertical, sloping, or unusual shaped windows. The 145E louvre system can be fixed, crank oprated or motorised.

### Horiso Aluminium Rack Arm - RA155

The 155E louvre system is a non-retractable slatted blind made from high-grade extruded aluminium. With a width of 155 mm it is suited for internal and external installations to horizontal, vertical, sloping, or unusual shaped windows. The 155E louvre system can be fixed, crank oprated or motorised.