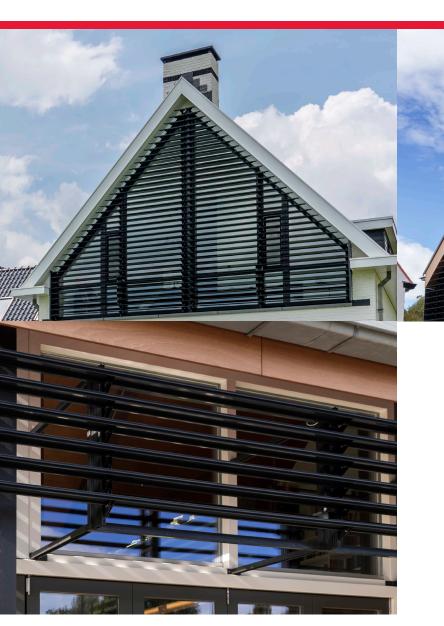

### Horiso Aluminium Rack Arm - RA75

The 75E louvre system is a non-retractable slatted blind made from high-grade extruded aluminium. With a width of 75 mm it is suited for internal and external installations to horizontal, vertical, sloping, or unusual shaped windows. The 75E louvre system can be fixed, crank oprated or motorised.

#### Horiso Aluminium Rack Arm - RA88

The 88E louvre system is a non-retractable slatted blind made from high-grade extruded aluminium. With a width of 88 mm it is suited for internal and external installations to horizontal, vertical, sloping, or unusual shaped windows. The 88E louvre system can be fixed, crank oprated or motorised.

### Horiso Aluminium Rack Arm - RA96

The 96E louvre system is a non-retractable slatted blind made from high-grade extruded aluminium. With a width of 96mm it is suited for internal and external installations to horizontal, vertical, sloping, or unusual shaped windows. The 96E louvre system can be fixed, crank oprated or motorised.

### Horiso Aluminium Rack Arm - RA145

The 145E louvre system is a non-retractable slatted blind made from high-grade extruded aluminium. With a width of 145 mm it is suited for internal and external installations to horizontal, vertical, sloping, or unusual shaped windows. The 145E louvre system can be fixed, crank oprated or motorised.

### Horiso Aluminium Rack Arm - RA155

The 155E louvre system is a non-retractable slatted blind made from high-grade extruded aluminium. With a width of 155 mm it is suited for internal and external installations to horizontal, vertical, sloping, or unusual shaped windows. The 155E louvre system can be fixed, crank oprated or motorised.