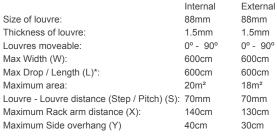

## **Aluminium Rack Arms** 75E

|                                              | Internal | External |
|----------------------------------------------|----------|----------|
| Size of louvre:                              | 75mm     | 75mm     |
| Thickness of louvre:                         | 1.5mm    | 1.5mm    |
| Louvres moveable:                            | 0° - 90° | 0° - 90° |
| Max Width (W):                               | 600cm    | 600cm    |
| Max Drop / Length (L)*:                      | 600cm    | 600cm    |
| Maximum area:                                | 20m²     | 18m²     |
| Louvre - Louvre distance (Step / Pitch) (S): | 90mm     | 90mm     |
| Maximum Rack arm distance (X):               | 140cm    | 130cm    |
| Maximum Side overhang (Y)                    | 40cm     | 30cm     |
|                                              |          |          |

<sup>\* =</sup> number of rack arms placed beneath each other is unlimited