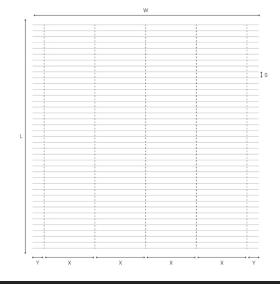

## **Aluminium Rack Arms** 75E

|                                              | Internal | External |
|----------------------------------------------|----------|----------|
| Size of louvre:                              | 75mm     | 75mm     |
| Thickness of louvre:                         | 1.5mm    | 1.5mm    |
| Louvres moveable:                            | 0° - 90° | 0° - 90° |
| Max Width (W):                               | 600cm    | 600cm    |
| Max Drop / Length (L)*:                      | 600cm    | 600cm    |
| Maximum area:                                | 20m²     | 18m²     |
| Louvre - Louvre distance (Step / Pitch) (S): | 90mm     | 90mm     |
| Maximum Rack arm distance (X):               | 140cm    | 130cm    |
| Maximum Side overhang (Y)                    | 40cm     | 30cm     |
|                                              |          |          |

<sup>\* =</sup> number of rack arms placed beneath each other is unlimited