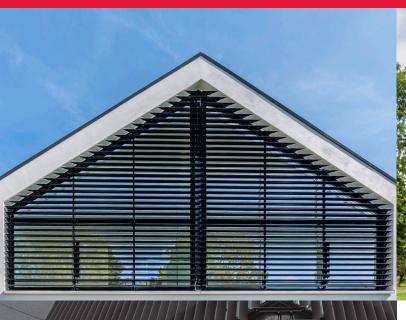

### Horiso Aluminium Rack Arm - RA75

The 75E louvre system is a non-retractable slatted blind made from high-grade extruded aluminium. With a width of 75 mm it is suited for internal and external installations to horizontal, vertical, sloping, or unusual shaped windows. The 75E louvre system can be fixed, crank oprated or motorised.