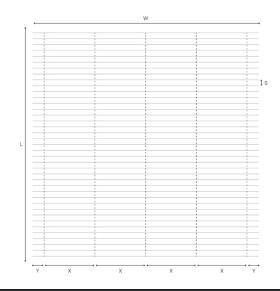

## **Aluminium Rack Arms** 75E

|                                              | Internal | External |
|----------------------------------------------|----------|----------|
| Size of louvre:                              | 75mm     | 75mm     |
| Thickness of louvre:                         | 1.5mm    | 1.5mm    |
| Louvres moveable:                            | 0° - 90° | 0° - 90° |
| Max Width (W):                               | 600cm    | 600cm    |
| Max Drop / Length (L)*:                      | 600cm    | 600cm    |
| Maximum area:                                | 20m²     | 18m²     |
| Louvre - Louvre distance (Step / Pitch) (S): | 90mm     | 90mm     |
| Maximum Rack arm distance (X):               | 140cm    | 130cm    |
| Maximum Side overhang (Y)                    | 40cm     | 30cm     |
|                                              |          |          |

|                                              | Internal | External |
|----------------------------------------------|----------|----------|
| Size of louvre:                              | 96mm     | 96mm     |
| Thickness of louvre:                         | 18mm     | 18mm     |
| Louvres moveable:                            | 0° - 90° | 0° - 90° |
| Max Width (W):                               | 600cm    | 600cm    |
| Max Drop / Length (L)*:                      | 600cm    | 600cm    |
| Maximum area:                                | 20m²     | 18m²     |
| Louvre - Louvre distance (Step / Pitch) (S): | 90mm     | 90mm     |
| Maximum Rack arm distance (X):               | 140cm    | 130cm    |
| Maximum Side overhang (Y)                    | 40cm     | 30cm     |
|                                              |          |          |

# **Aluminium Rack Arms** 145E

|                                              | Internal | External |
|----------------------------------------------|----------|----------|
| Size of louvre:                              | 145mm    | 145mm    |
| Thickness of louvre:                         | 1.8mm    | 1.8mm    |
| Louvres moveable:                            | 0° - 90° | 0° - 90° |
| Max Width (W):                               | 600cm    | 600cm    |
| Max Drop / Length (L)*:                      | 600cm    | 600cm    |
| Maximum area:                                | 20m²     | 18m²     |
| Louvre - Louvre distance (Step / Pitch) (S): | 90mm     | 90mm     |
| Maximum Rack arm distance (X):               | 200cm    | 180cm    |
| Maximum Side overhang (Y)                    | 50cm     | 40cm     |
|                                              |          |          |

### Aluminium Rack Arms

155E

|                                              | Internal | External |
|----------------------------------------------|----------|----------|
| Size of louvre:                              | 155mm    | 155mm    |
| Thickness of louvre:                         | 1.8mm    | 1.8mm    |
| Louvres moveable:                            | 0° - 90° | 0° - 90° |
| Max Width (W):                               | 600cm    | 600cm    |
| Max Drop / Length (L)*:                      | 600cm    | 600cm    |
| Maximum area:                                | 18m²     | 16m²     |
| Louvre - Louvre distance (Step / Pitch) (S): | 140mm    | 140mm    |
| Maximum Rack arm distance (X):               | 200cm    | 180cm    |
| Maximum Side overhang (Y)                    | 50cm     | 40cm     |
|                                              |          |          |