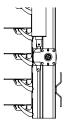

### Horiso Aluminium Rack Arm - RA75

The 75E louvre system is a non-retractable slatted blind made from high-grade extruded aluminium. With a width of 75 mm it is suited for internal and external installations to horizontal, vertical, sloping, or unusual shaped windows. The 75E louvre system can be fixed, crank oprated or motorised.

#### Horiso Aluminium Rack Arm - RA88

The 88E louvre system is a non-retractable slatted blind made from high-grade extruded aluminium. With a width of 88 mm it is suited for internal and external installations to horizontal, vertical, sloping, or unusual shaped windows. The 88E louvre system can be fixed, crank oprated or motorised.

### Horiso Aluminium Rack Arm - RA96

The 96E louvre system is a non-retractable slatted blind made from high-grade extruded aluminium. With a width of 96mm it is suited for internal and external installations to horizontal, vertical, sloping, or unusual shaped windows. The 96E louvre system can be fixed, crank oprated or motorised.

### Horiso Aluminium Rack Arm - RA145

The 145E louvre system is a non-retractable slatted blind made from high-grade extruded aluminium. With a width of 145 mm it is suited for internal and external installations to horizontal, vertical, sloping, or unusual shaped windows. The 145E louvre system can be fixed, crank oprated or motorised.

### Horiso Aluminium Rack Arm - RA155

The 155E louvre system is a non-retractable slatted blind made from high-grade extruded aluminium. With a width of 155 mm it is suited for internal and external installations to horizontal, vertical, sloping, or unusual shaped windows. The 155E louvre system can be fixed, crank oprated or motorised.