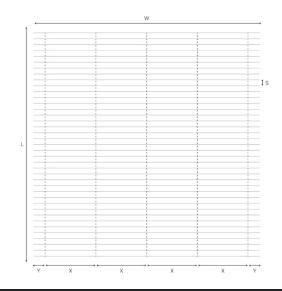

## **Aluminium Rack Arms** 75E

|                                              | Internal | External |
|----------------------------------------------|----------|----------|
| Size of louvre:                              | 75mm     | 75mm     |
| Thickness of louvre:                         | 1.5mm    | 1.5mm    |
| Louvres moveable:                            | 0° - 90° | 0° - 90° |
| Max Width (W):                               | 600cm    | 600cm    |
| Max Drop / Length (L)*:                      | 600cm    | 600cm    |
| Maximum area:                                | 20m²     | 18m²     |
| Louvre - Louvre distance (Step / Pitch) (S): | 90mm     | 90mm     |
| Maximum Rack arm distance (X):               | 140cm    | 130cm    |
| Maximum Side overhang (Y)                    | 40cm     | 30cm     |
|                                              |          |          |

|                                              | Internal | External |
|----------------------------------------------|----------|----------|
| Size of louvre:                              | 96mm     | 96mm     |
| Thickness of louvre:                         | 18mm     | 18mm     |
| Louvres moveable:                            | 0° - 90° | 0° - 90° |
| Max Width (W):                               | 600cm    | 600cm    |
| Max Drop / Length (L)*:                      | 600cm    | 600cm    |
| Maximum area:                                | 20m²     | 18m²     |
| Louvre - Louvre distance (Step / Pitch) (S): | 90mm     | 90mm     |
| Maximum Rack arm distance (X):               | 140cm    | 130cm    |
| Maximum Side overhang (Y)                    | 40cm     | 30cm     |
|                                              |          |          |

# **Aluminium Rack Arms** 145E

|                                              | Internal | External |
|----------------------------------------------|----------|----------|
| Size of louvre:                              | 145mm    | 145mm    |
| Thickness of louvre:                         | 1.8mm    | 1.8mm    |
| Louvres moveable:                            | 0° - 90° | 0° - 90° |
| Max Width (W):                               | 600cm    | 600cm    |
| Max Drop / Length (L)*:                      | 600cm    | 600cm    |
| Maximum area:                                | 20m²     | 18m²     |
| Louvre - Louvre distance (Step / Pitch) (S): | 90mm     | 90mm     |
| Maximum Rack arm distance (X):               | 200cm    | 180cm    |
| Maximum Side overhang (Y)                    | 50cm     | 40cm     |
|                                              |          |          |

### Aluminium Rack Arms

155E

|                                              | Internal | External |
|----------------------------------------------|----------|----------|
| Size of louvre:                              | 155mm    | 155mm    |
| Thickness of louvre:                         | 1.8mm    | 1.8mm    |
| Louvres moveable:                            | 0° - 90° | 0° - 90° |
| Max Width (W):                               | 600cm    | 600cm    |
| Max Drop / Length (L)*:                      | 600cm    | 600cm    |
| Maximum area:                                | 18m²     | 16m²     |
| Louvre - Louvre distance (Step / Pitch) (S): | 140mm    | 140mm    |
| Maximum Rack arm distance (X):               | 200cm    | 180cm    |
| Maximum Side overhang (Y)                    | 50cm     | 40cm     |
|                                              |          |          |