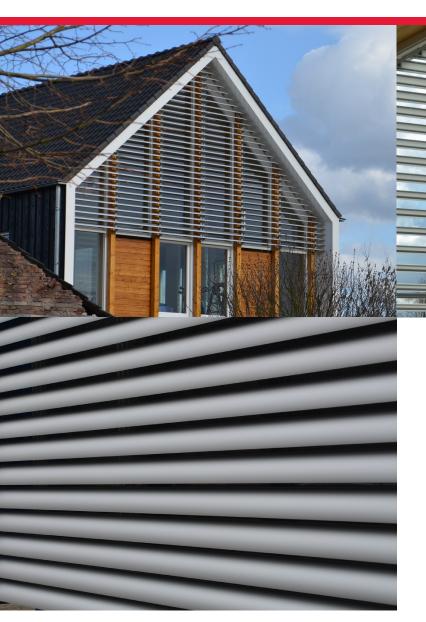

### Horiso Aluminium Rack Arm - RA75

The 75E louvre system is a non-retractable slatted blind made from high-grade extruded aluminium. With a width of 75 mm it is suited for internal and external installations to horizontal, vertical, sloping, or unusual shaped windows. The 75E louvre system can be fixed, crank oprated or motorised.

#### Horiso Aluminium Rack Arm - RA88

The 88E louvre system is a non-retractable slatted blind made from high-grade extruded aluminium. With a width of 88 mm it is suited for internal and external installations to horizontal, vertical, sloping, or unusual shaped windows. The 88E louvre system can be fixed, crank oprated or motorised.

### Horiso Aluminium Rack Arm - RA96

The 96E louvre system is a non-retractable slatted blind made from high-grade extruded aluminium. With a width of 96mm it is suited for internal and external installations to horizontal, vertical, sloping, or unusual shaped windows. The 96E louvre system can be fixed, crank oprated or motorised.

### Horiso Aluminium Rack Arm - RA145

The 145E louvre system is a non-retractable slatted blind made from high-grade extruded aluminium. With a width of 145 mm it is suited for internal and external installations to horizontal, vertical, sloping, or unusual shaped windows. The 145E louvre system can be fixed, crank oprated or motorised.

### Horiso Aluminium Rack Arm - RA155

The 155E louvre system is a non-retractable slatted blind made from high-grade extruded aluminium. With a width of 155 mm it is suited for internal and external installations to horizontal, vertical, sloping, or unusual shaped windows. The 155E louvre system can be fixed, crank oprated or motorised.