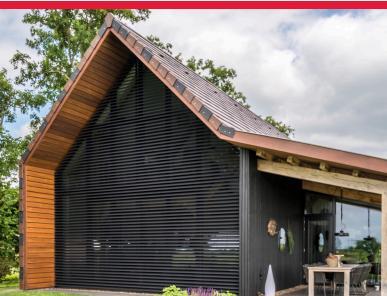

#### Horiso Aluminium Rack Arm - RA88

The 88E louvre system is a non-retractable slatted blind made from high-grade extruded aluminium. With a width of 88 mm it is suited for internal and external installations to horizontal, vertical, sloping, or unusual shaped windows. The 88E louvre system can be fixed, crank oprated or motorised.