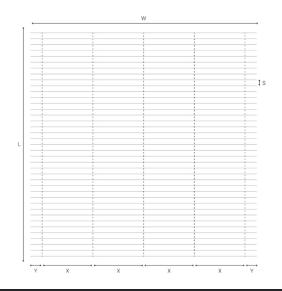

## **Aluminium Rack Arms** 75E

|                                              | Internal | External |
|----------------------------------------------|----------|----------|
| Size of louvre:                              | 75mm     | 75mm     |
| Thickness of louvre:                         | 1.5mm    | 1.5mm    |
| Louvres moveable:                            | 0° - 90° | 0° - 90° |
| Max Width (W):                               | 600cm    | 600cm    |
| Max Drop / Length (L)*:                      | 600cm    | 600cm    |
| Maximum area:                                | 20m²     | 18m²     |
| Louvre - Louvre distance (Step / Pitch) (S): | 90mm     | 90mm     |
| Maximum Rack arm distance (X):               | 140cm    | 130cm    |
| Maximum Side overhang (Y)                    | 40cm     | 30cm     |
|                                              |          |          |

<sup>\* =</sup> number of rack arms placed beneath each other is unlimited

|                                              | Internal | External |
|----------------------------------------------|----------|----------|
| Size of louvre:                              | 96mm     | 96mm     |
| Thickness of louvre:                         | 18mm     | 18mm     |
| Louvres moveable:                            | 0° - 90° | 0° - 90° |
| Max Width (W):                               | 600cm    | 600cm    |
| Max Drop / Length (L)*:                      | 600cm    | 600cm    |
| Maximum area:                                | 20m²     | 18m²     |
| Louvre - Louvre distance (Step / Pitch) (S): | 90mm     | 90mm     |
| Maximum Rack arm distance (X):               | 140cm    | 130cm    |
| Maximum Side overhang (Y)                    | 40cm     | 30cm     |
|                                              |          |          |

# **Aluminium Rack Arms** 145E

|                                              | Internal | External |
|----------------------------------------------|----------|----------|
| Size of louvre:                              | 145mm    | 145mm    |
| Thickness of louvre:                         | 1.8mm    | 1.8mm    |
| Louvres moveable:                            | 0° - 90° | 0° - 90° |
| Max Width (W):                               | 600cm    | 600cm    |
| Max Drop / Length (L)*:                      | 600cm    | 600cm    |
| Maximum area:                                | 20m²     | 18m²     |
| Louvre - Louvre distance (Step / Pitch) (S): | 90mm     | 90mm     |
| Maximum Rack arm distance (X):               | 200cm    | 180cm    |
| Maximum Side overhang (Y)                    | 50cm     | 40cm     |
|                                              |          |          |

### Aluminium Rack Arms

155E

|                                              | Internal | External |
|----------------------------------------------|----------|----------|
| Size of louvre:                              | 155mm    | 155mm    |
| Thickness of louvre:                         | 1.8mm    | 1.8mm    |
| Louvres moveable:                            | 0° - 90° | 0° - 90° |
| Max Width (W):                               | 600cm    | 600cm    |
| Max Drop / Length (L)*:                      | 600cm    | 600cm    |
| Maximum area:                                | 18m²     | 16m²     |
| Louvre - Louvre distance (Step / Pitch) (S): | 140mm    | 140mm    |
| Maximum Rack arm distance (X):               | 200cm    | 180cm    |
| Maximum Side overhang (Y)                    | 50cm     | 40cm     |
|                                              |          |          |