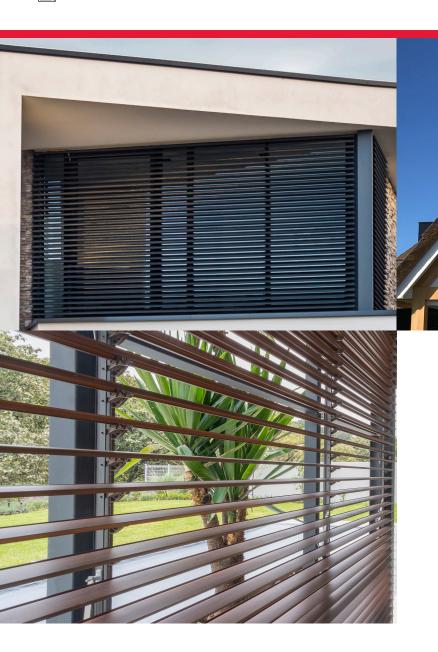

### Horiso Aluminium Rack Arm - RA75

The 75E louvre system is a non-retractable slatted blind made from high-grade extruded aluminium. With a width of 75 mm it is suited for internal and external installations to horizontal, vertical, sloping, or unusual shaped windows. The 75E louvre system can be fixed, crank oprated or motorised.

#### Horiso Aluminium Rack Arm - RA88

The 88E louvre system is a non-retractable slatted blind made from high-grade extruded aluminium. With a width of 88 mm it is suited for internal and external installations to horizontal, vertical, sloping, or unusual shaped windows. The 88E louvre system can be fixed, crank oprated or motorised.

### Horiso Aluminium Rack Arm - RA96

The 96E louvre system is a non-retractable slatted blind made from high-grade extruded aluminium. With a width of 96mm it is suited for internal and external installations to horizontal, vertical, sloping, or unusual shaped windows. The 96E louvre system can be fixed, crank oprated or motorised.

### Horiso Aluminium Rack Arm - RA145

The 145E louvre system is a non-retractable slatted blind made from high-grade extruded aluminium. With a width of 145 mm it is suited for internal and external installations to horizontal, vertical, sloping, or unusual shaped windows. The 145E louvre system can be fixed, crank oprated or motorised.

### Horiso Aluminium Rack Arm - RA155

The 155E louvre system is a non-retractable slatted blind made from high-grade extruded aluminium. With a width of 155 mm it is suited for internal and external installations to horizontal, vertical, sloping, or unusual shaped windows. The 155E louvre system can be fixed, crank oprated or motorised.