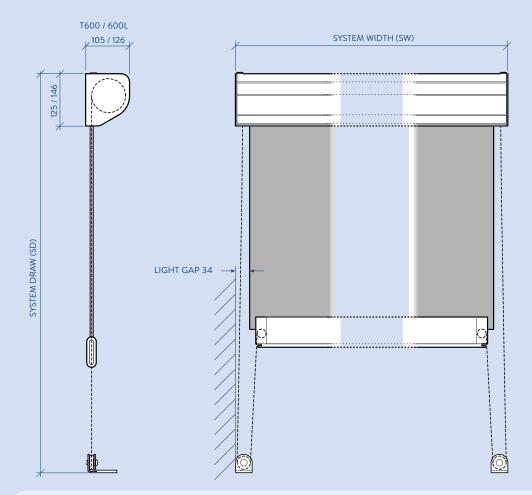

## KEYFACTS

| Typical use          | Flat or sloped glazing |
|----------------------|------------------------|
| Shape                | Rectangular            |
| Running direction    | Any                    |
| Guides               | None                   |
| Width                | 650 mm - 3000 mm       |
| Draw                 | ≤3000 mm / ≤4500 mm    |
| Fabric area          | ≤9 m² / ≤13 m²         |
| Brackets             | Aluminium              |
| Relieving rollers    | Aluminium              |
| Finish               | RAL Powder coat        |
| Installation options | Top, back              |
|                      |                        |