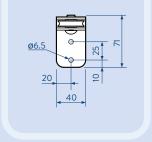

## KEYFACTS

| Typical use          | Flat or sloped glazing |
|----------------------|------------------------|
| Shape                | Rectangular            |
| Running direction    | Any                    |
| Guides               | None                   |
| Width                | 650 mm - 3000 mm       |
| Draw                 | ≤3000 mm / ≤4500 mm    |
| Fabric area          | ≤9 m² / ≤13 m²         |
| Brackets             | Aluminium              |
| Relieving rollers    | Aluminium              |
| Finish               | RAL Powder coat        |
| Installation options | Top, back              |
|                      |                        |