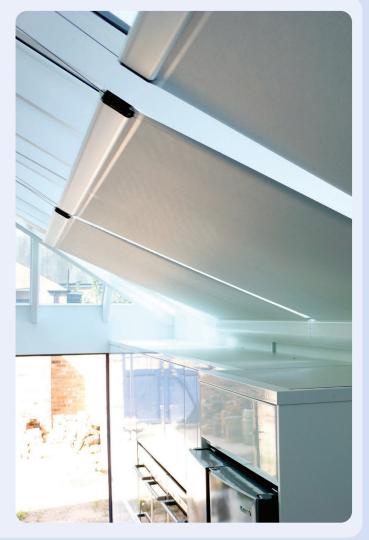

#### Stylish solution for smaller spaces. Flat or sloped.

The compact headbox makes it easy to design into the glazing surround for near invisibility when retracted. Unlimited colour finishes and a wide range of fabrics make it suitable for any project. Our single barrel mechanism keeps the fabric constantly under tension and produces a smooth, quiet travel.

- Compact single barrel system
- Ultra-quiet motor
- Discrete design

## KEYFACTS

| Typical use          | Flat or sloped glazing |
|----------------------|------------------------|
| Shape                | Rectangular            |
| Running direction    | Any                    |
| Guides               | None                   |
| Width                | 650 mm - 3000 mm       |
| Draw                 | ≤3000 mm / ≤4500 mm    |
| Fabric area          | ≤9 m² / ≤13 m²         |
| Brackets             | Aluminium              |
| Relieving rollers    | Aluminium              |
| Finish               | RAL Powder coat        |
| Installation options | Top, back              |
|                      |                        |