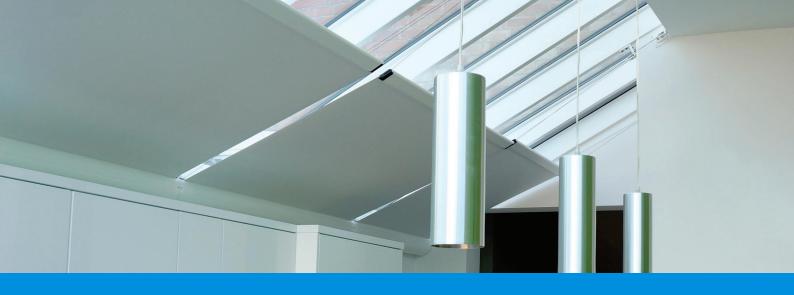

#### Stylish solution for smaller spaces. Flat or sloped.

The compact headbox makes it easy to design into the glazing surround for near invisibility when retracted. Unlimited colour finishes and a wide range of fabrics make it suitable for any project. Our single barrel mechanism keeps the fabric constantly under tension and produces a smooth, quiet travel.

- Compact single barrel system
- Ultra-quiet motor
- Discrete design