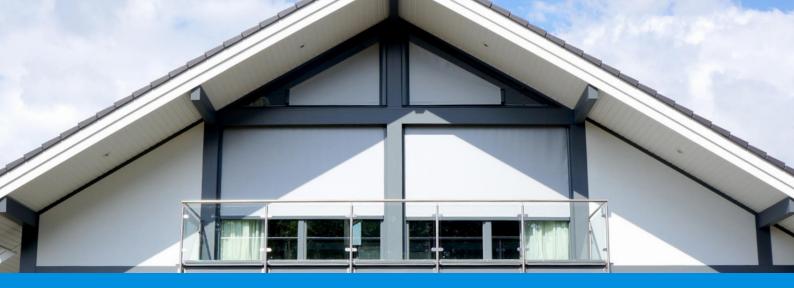

## TESS601DATASHEET

COMPACT TRIANGULAR TENSION SYSTEM

## Stylish solution for triangular glazing. Flat or curved.

Modern glazing design is anything but square. The TESS 601 covers corners and right-angled triangles and can even follow curves with the use of relieving rollers. The compact headbox makes it easy to design into the glazing surround, inside or out, for near invisibility when retracted. Unlimited colour finishes and a wide range of fabrics make it suitable for any project. Our single barrel mechanism keeps the fabric constantly under tension and produces a smooth, quiet travel.