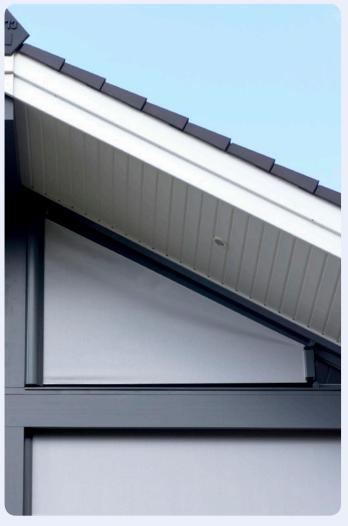

## Stylish solution for triangular glazing. Flat or curved.

Modern glazing design is anything but square. The TESS 601 covers corners and right-angled triangles and can even follow curves with the use of relieving rollers. The compact headbox makes it easy to design into the glazing surround, inside or out, for near invisibility when retracted. Unlimited colour finishes and a wide range of fabrics make it suitable for any project. Our single barrel mechanism keeps the fabric constantly under tension and produces a smooth, quiet travel.

- · Compact single barrel system
- 90° triangles and corners
- · Angles and curves
- Ultra-quiet motor
- · Reliable and robust