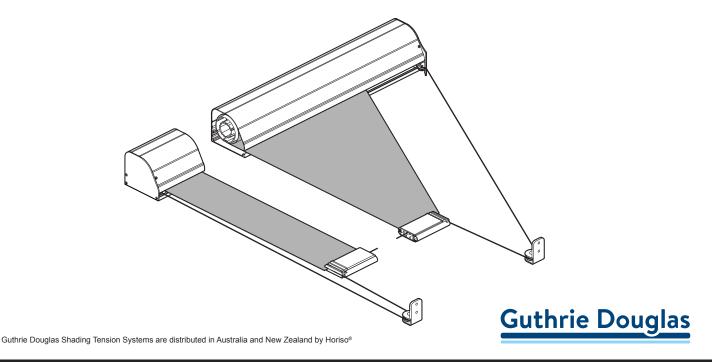

## TESS601DATASHEET

COMPACT TRIANGULAR TENSION SYSTEM

## Stylish solution for triangular glazing. Flat or curved.

Modern glazing design is anything but square. The TESS 601 covers corners and right-angled triangles and can even follow curves with the use of relieving rollers. The compact headbox makes it easy to design into the glazing surround, inside or out, for near invisibility when retracted. Unlimited colour finishes and a wide range of fabrics make it suitable for any project. Our single barrel mechanism keeps the fabric constantly under tension and produces a smooth, quiet travel.

- · Compact single barrel system
- 90° triangles and corners
- · Angles and curves
- Ultra-quiet motor
- · Reliable and robust