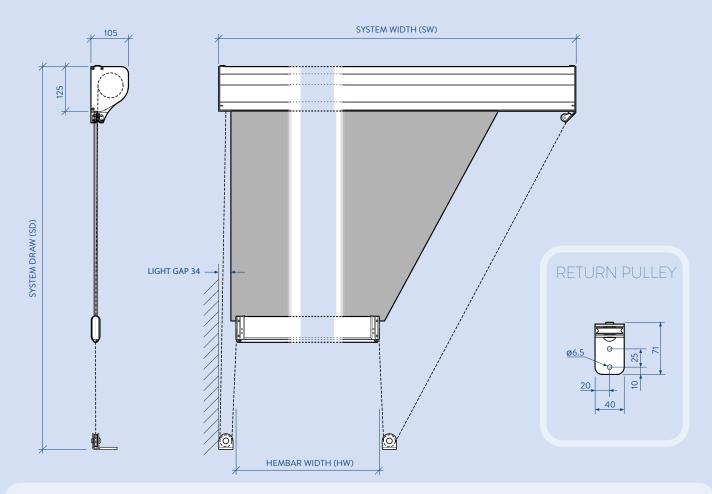

## **KEYFACTS**

| Tunical use          | Flat august or slaned slazing  |
|----------------------|--------------------------------|
| Typical use          | Flat, curved or sloped glazing |
| Shape                | Right angled triangle          |
| Running direction    | Any                            |
| Guides               | None                           |
| Width                | 650 mm - 3000 mm               |
| Draw                 | ≤3000 mm                       |
| Fabric area          | ≤9 m²                          |
| Brackets             | Aluminium                      |
| Relieving rollers    | Aluminium                      |
| Finish               | RAL Powder coat                |
| Installation options | Top, back                      |

## TECHNICALINFO

| Fabric tension     | >100 N                     |
|--------------------|----------------------------|
| Weight exc. fabric | ~8 kg + 4 kg/m width       |
| Fixing load        | ≤15 kg per bracket         |
| Operating temp.    | 0 to 55 °C                 |
| Motor              | 9 Nm, 12 rpm               |
| Electrical         | 230 V, 50 Hz, 120 W, 0.55A |
|                    | 120 V, 60 Hz, 130 W, 0.98A |
| Max run time       | 4 min                      |
| Fabric speed       | ~3 m/min                   |
| Controls           | Radio, Wired               |
|                    |                            |