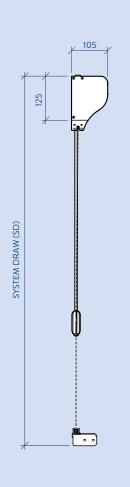

## **KEYFACTS**

| Typical use          | Flat, curved or sloped glazing |
|----------------------|--------------------------------|
| Shape                | Trapezoid                      |
| Running direction    | Any                            |
| Guides               | None                           |
| Width                | 650 mm - 3000 mm               |
| Draw                 | ≤3000 mm                       |
| Fabric area          | ≤9 m²                          |
| Brackets             | Aluminium                      |
| Relieving rollers    | Aluminium                      |
| Finish               | RAL Powder coat                |
| Installation options | Top, back                      |