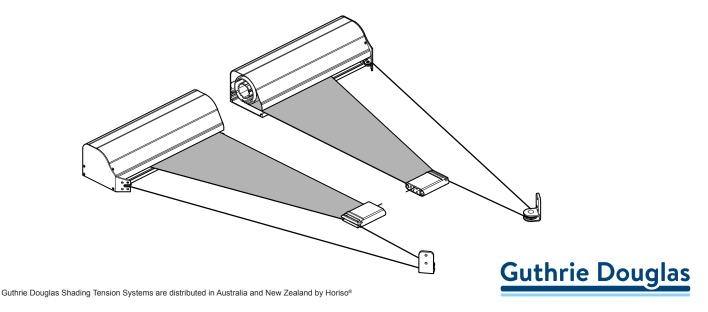

## TESS602DATASHEET

COMPACT TRAPEZOIDAL SYSTEM

Stylish solution for bespoke shapes. Any angle, any direction, anywhere.

Modern glazing design is anything but square. For special shapes including domes and tapered windows, the TESS 602 provides an adaptable, compact solution. The compact headbox makes it easy to design into the glazing surround, inside or out, for near invisibility when retracted. Relieving rollers allow the blind to follow the direction of the curve whilst ultra-thin tension cables maintain fabric tension. Unlimited colour finishes and a wide range

of fabrics make it suitable for any project. Our single barrel mechanism keeps the fabric constantly under tension and produces a smooth, quiet travel.

- Compact single barrel system
- Trapezoidal or uneven shapes
- · Domes, angles and curves
- Ultra-quiet motor
- · Reliable and robust