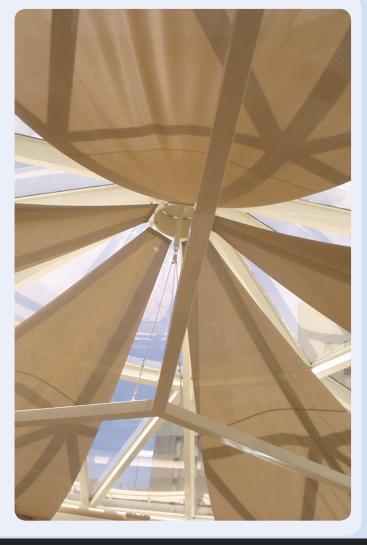

## TESS602DATASHEET

COMPACT TRAPEZOIDAL SYSTEM

Stylish solution for bespoke shapes. Any angle, any direction, anywhere.

Modern glazing design is anything but square. For special shapes including domes and tapered windows, the TESS 602 provides an adaptable, compact solution. The compact headbox makes it easy to design into the glazing surround, inside or out, for near invisibility when retracted. Relieving rollers allow the blind to follow the direction of the curve whilst ultra-thin tension cables maintain fabric tension. Unlimited colour finishes and a wide range

of fabrics make it suitable for any project. Our single barrel mechanism keeps the fabric constantly under tension and produces a smooth, quiet travel.

- Compact single barrel system
- Trapezoidal or uneven shapes
- · Domes, angles and curves
- Ultra-quiet motor
- · Reliable and robust

## **KEYFACTS**

| Typical use          | Flat, curved or sloped glazing |
|----------------------|--------------------------------|
| Shape                | Trapezoid                      |
| Running direction    | Any                            |
| Guides               | None                           |
| Width                | 650 mm - 3000 mm               |
| Draw                 | ≤3000 mm                       |
| Fabric area          | ≤9 m²                          |
| Brackets             | Aluminium                      |
| Relieving rollers    | Aluminium                      |
| Finish               | RAL Powder coat                |
| Installation options | Top, back                      |