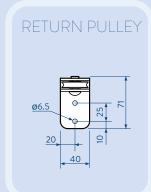

## **KEYFACTS**

| Typical use          | Flat, curved or sloped glazing |
|----------------------|--------------------------------|
| Shape                | Trapezoid                      |
| Running direction    | Any                            |
| Guides               | None                           |
| Width                | 650 mm - 3000 mm               |
| Draw                 | ≤3000 mm                       |
| Fabric area          | ≤9 m²                          |
| Brackets             | Aluminium                      |
| Relieving rollers    | Aluminium                      |
| Finish               | RAL Powder coat                |
| Installation options | Top, back                      |

## TECHNICALINFO

| Fabric tension     | >100 N                     |
|--------------------|----------------------------|
| Weight exc. fabric | ~8 kg + 4 kg/m width       |
| Fixing load        | ≤15 kg per bracket         |
| Operating temp.    | 0 to 55 °C                 |
| Motor              | 9 Nm, 12 rpm               |
| Electrical         | 230 V, 50 Hz, 120 W, 0.55A |
|                    | 120 V, 60 Hz, 130 W, 0.98A |
| Max run time       | 4 min                      |
| Fabric speed       | ~3 m/min                   |
| Controls           | Radio, Wired               |
|                    |                            |