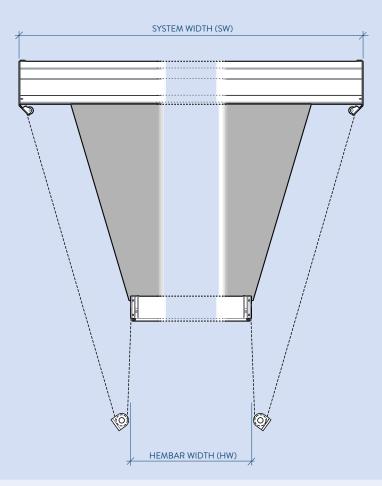

## **KEYFACTS**

| Typical use          | Flat, curved or sloped glazing |
|----------------------|--------------------------------|
| Shape                | Trapezoid                      |
| Running direction    | Any                            |
| Guides               | None                           |
| Width                | 650 mm - 3000 mm               |
| Draw                 | ≤3000 mm                       |
| Fabric area          | ≤9 m²                          |
| Brackets             | Aluminium                      |
| Relieving rollers    | Aluminium                      |
| Finish               | RAL Powder coat                |
| Installation options | Top, back                      |