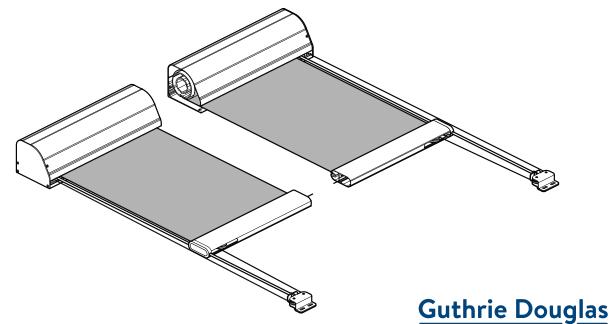

#### Reliability and style. Any angle, any direction, anywhere.

The TESS 640 combines the functionality and reliability of a tension system with sharp modern aesthetics. Our single barrel drive mechanism keeps the fabric constantly under tension and produces a smooth, ultra-quiet travel. Slim stainless steel rods and a compact headbox make it easy to design into the glazing surround, inside or out, for near invisibility when retracted. Suitable for internal or external use, with unlimited colour finishes and a wide range of fabrics making it suitable for any project.

- CE marked wind class 2
- Single barrel system
- Any angle, any direction
- Steel rod guides
- Compact headbox

Guthrie Douglas Shading Tension Systems are distributed in Australia and New Zealand by Horiso®

### KEYFACTS

| Typical use          | Skylights, façades |
|----------------------|--------------------|
| Shape                | Rectangular        |
| Running direction    | Any                |
| Guides               | ø6mm steel rod     |
| Width                | 650 mm - 3000 mm   |
| Draw                 | ≤3000 mm           |
| Fabric area          | ≤9 m²              |
| Brackets             | Aluminium          |
| Finish               | RAL Powder coat    |
| Installation options | Top fix, back fix  |
|                      |                    |