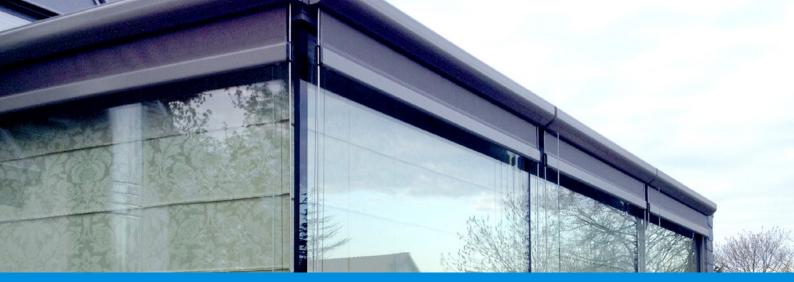

#### Reliability and style. Any angle, any direction, anywhere.

The TESS 640 combines the functionality and reliability of a tension system with sharp modern aesthetics. Our single barrel drive mechanism keeps the fabric constantly under tension and produces a smooth, ultra-quiet travel. Slim stainless steel rods and a compact headbox make it easy to design into the glazing surround, inside or out, for near invisibility when retracted. Suitable for internal or external use, with unlimited colour finishes and a wide range of fabrics making it suitable for any project.

- CE marked wind class 2
- Single barrel system
- Any angle, any direction
- Steel rod guides
- Compact headbox

Guthrie Douglas Shading Tension Systems are distributed in Australia and New Zealand by Horiso®