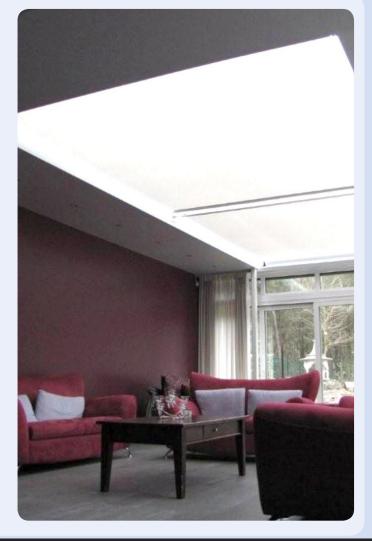

#### Reliability and style. Any angle, any direction, anywhere.

The TESS 640 combines the functionality and reliability of a tension system with sharp modern aesthetics. Our single barrel drive mechanism keeps the fabric constantly under tension and produces a smooth, ultra-quiet travel. Slim stainless steel rods and a compact headbox make it easy to design into the glazing surround, inside or out, for near invisibility when retracted. Suitable for internal or external use, with unlimited colour finishes and a wide range of fabrics making it suitable for any project.

- CE marked wind class 2
- Single barrel system
- Any angle, any direction
- Steel rod guides
- Compact headbox

Guthrie Douglas Shading Tension Systems are distributed in Australia and New Zealand by Horiso®