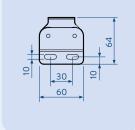

nctionality and reliability of a tension system with sharp modern aesthetics. Our single barrel drive mechanism keeps the fabric constantly under tension and produces a smooth, ultra-quiet travel. Slim stainless steel rods and a compact headbox make it easy to design into the glazing surround, inside or out, for near invisibility when retracted. Suitable for internal or external use, with unlimited colour finishes and a wide range of fabrics making it suitable for any project.

- CE marked wind class 2
- Single barrel system
- Any angle, any direction
- Steel rod guides
- Compact headbox



Guthrie Douglas Shading Tension Systems are distributed in Australia and New Zealand by Horiso®

horiso

Horiso<sup>®</sup> T: +61 2 8755 4500 E: info@horiso.com.au horiso.com.au



#### RETURN PULLEY



### KEYFACTS

| Typical use          | Skylights, façades |
|----------------------|--------------------|
| Shape                | Rectangular        |
| Running direction    | Any                |
| Guides               | ø6mm steel rod     |
| Width                | 650 mm - 3000 mm   |
| Draw                 | ≤3000 mm           |
| Fabric area          | ≤9 m²              |
| Brackets             | Aluminium          |
| Finish               | RAL Powder coat    |
| Installation options | Top fix, back fix  |
|                      |                    |

## TECHNICALINFO

| Fabric tension     | >100 N                     |
|--------------------|----------------------------|
| Weight exc. fabric | ~8 kg + 4 kg/m width       |
| Fixing load        | ≤15 kg per bracket         |
| Ope