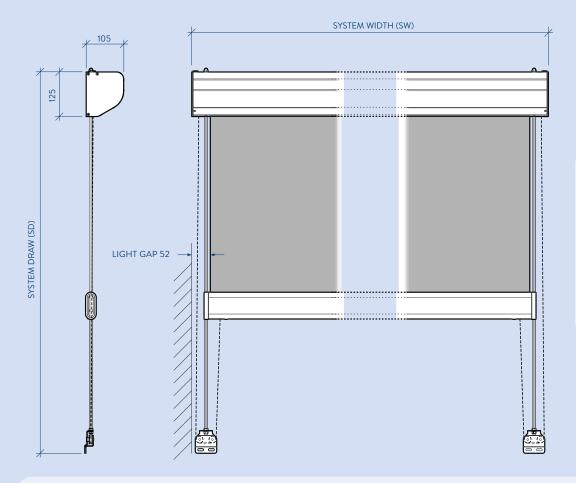

### KEYFACTS

| Typical use          | Skylights, façades |
|----------------------|--------------------|
| Shape                | Rectangular        |
| Running direction    | Any                |
| Guides               | ø6mm steel rod     |
| Width                | 650 mm - 3000 mm   |
| Draw                 | ≤3000 mm           |
| Fabric area          | ≤9 m²              |
| Brackets             | Aluminium          |
| Finish               | RAL Powder coat    |
| Installation options | Top fix, back fix  |
|                      |                    |

## TECHNICALINFO

| Fabric tension     | >100 N                     |
|--------------------|----------------------------|
| Weight exc. fabric | ~8 kg + 4 kg/m width       |
| Fixing load        | ≤15 kg per bracket         |
| Operating temp.    | 0 to 55 °C                 |
| Motor              | 9 Nm, 12 rpm               |
| Electrical         | 230 V, 50 Hz, 120 W, 0.55A |
|                    | 120 V, 60 Hz, 130 W, 0.98A |
| Max run time       | 4 min                      |
| Fabric speed       | ~3 m/min                   |
| Controls           | Radio, Wired               |